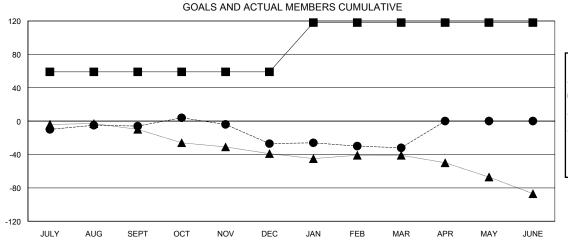

### GOALS AND ACTUAL NEW CLUBS CUMULATIVE

■ - CURRENT YEAR GOALS FOR NEW

- CURRENT YEAR ACTUAL MEMBERS

- ▲ - LAST YEAR ACTUAL MEMBERS

| DROPPED CLUBS: 2 |    |
|------------------|----|
| DROPPED MEMBERS  |    |
| DECEASED         | 3  |
| CLUB CANCELLED   | 3  |
| OTHER            | 58 |
| TOTAL            | 64 |